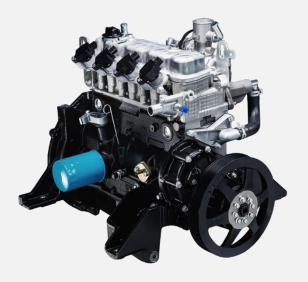

## GK21/25

Gas Heat Pump (GHP) engines boasting unmatched durability that enables continuous performance for long hours.

High level of reliability evident from long track record in the market.

| ENGINE MODEL                     | GK21                                            | GK25  |
|----------------------------------|-------------------------------------------------|-------|
| ENGINE TYPE                      | Vertical Inline 4-cylinder · Water cooled · OHV |       |
| DISPLACEMENT [cc]                | 2,065                                           | 2,488 |
| RATED POWER [kW/rpm] ※1          | _                                               | _     |
| MAXIMUM TORQUE [N.m/rpm]   ※1    | _                                               | _     |
| FUEL                             | City GAS · LPG                                  |       |
| FUEL SYSTEM                      | Mixer                                           |       |
| LENETH x WIDTH x HEIGHT [mm] **2 | 667 x 633 x 637                                 |       |
| OUTSIDE VIEW                     |                                                 |       |