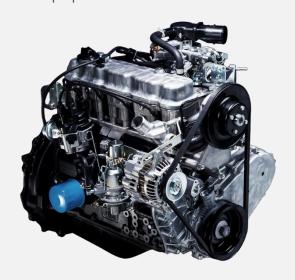

## GASOLINE/LPG GK15/21/25

Basic models of GK engine have continued to attract customers with their high reliability and durability.

A broad lineup of optimal specifications for varied purpose.

| ENGINE MODEL                    | GK15                                            | GK21        | GK25        |
|---------------------------------|-------------------------------------------------|-------------|-------------|
| ENGINE TYPE                     | Vertical Inline 4-cylinder · Water cooled · OHV |             |             |
| DISPLACEMENT [cc]               | 1,486                                           | 2,065       | 2,488       |
| RATED POWER [kW/rpm] ※1         | 24 / 2,400                                      | 31 / 2,250  | 36 / 2,100  |
| MAXIMUM TORQUE [N.m/rpm]   ※1   | 103 / 1,600                                     | 144 / 1,600 | 176 / 1,600 |
| FUEL                            | GASOLINE · LPG                                  |             |             |
| FUEL SYSTEM                     | Gasoline : Carburetor · LPG : Mixier            |             |             |
| LENETH x WIDTH x HEIGHT [mm] ※2 | 733 x 568 x 743                                 |             |             |
| OUTSIDE VIEW                    |                                                 |             |             |