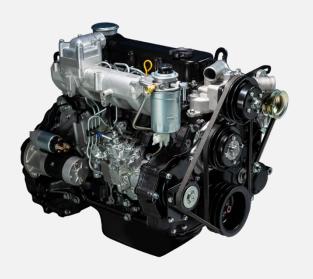

## TD27

Engines modified for forklifts from commercial vehicle engines, which perform powerfully and reliably.

| ENGINE MODEL                    | TD27                                            |
|---------------------------------|-------------------------------------------------|
| ENGINE TYPE                     | Vertical Inline 4-cylinder · Water cooled · OHV |
| DISPLACEMENT [cc]               | 2,663                                           |
| RATED POWER [kW/rpm] %1         | 38 / 2,300                                      |
| MAXIMUM TORQUE [N.m/rpm]   **1  | 160 / 2,300                                     |
| FUEL                            | Diesel                                          |
| FUEL SYSTEM                     | Distributor type fuel-injection pump            |
| LENETH x WIDTH x HEIGHT [mm] ※2 | 787 x 614 x 722                                 |
| OUTSIDE VIEW                    |                                                 |