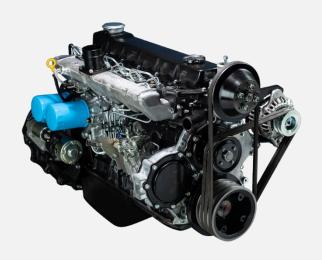

## TD42

Engines modified for forklifts from commercial vehicle engines, which perform powerfully and reliably.

| ENGINE MODEL                    | TD42                                            |
|---------------------------------|-------------------------------------------------|
| ENGINE TYPE                     | Vertical Inline 6-cylinder • Water cooled • OHV |
| DISPLACEMENT [cc]               | 4,169                                           |
| RATED POWER [kW/rpm] ※1         | 61 / 2,400                                      |
| MAXIMUM TORQUE [N.m/rpm]   ※1   | 245 / 1,800                                     |
| FUEL                            | Diesel                                          |
| FUEL SYSTEM                     | Distributor type fuel-injection pump            |
| LENETH x WIDTH x HEIGHT [mm] ※2 | 970 x 633 x 730                                 |
| OUTSIDE VIEW                    |                                                 |